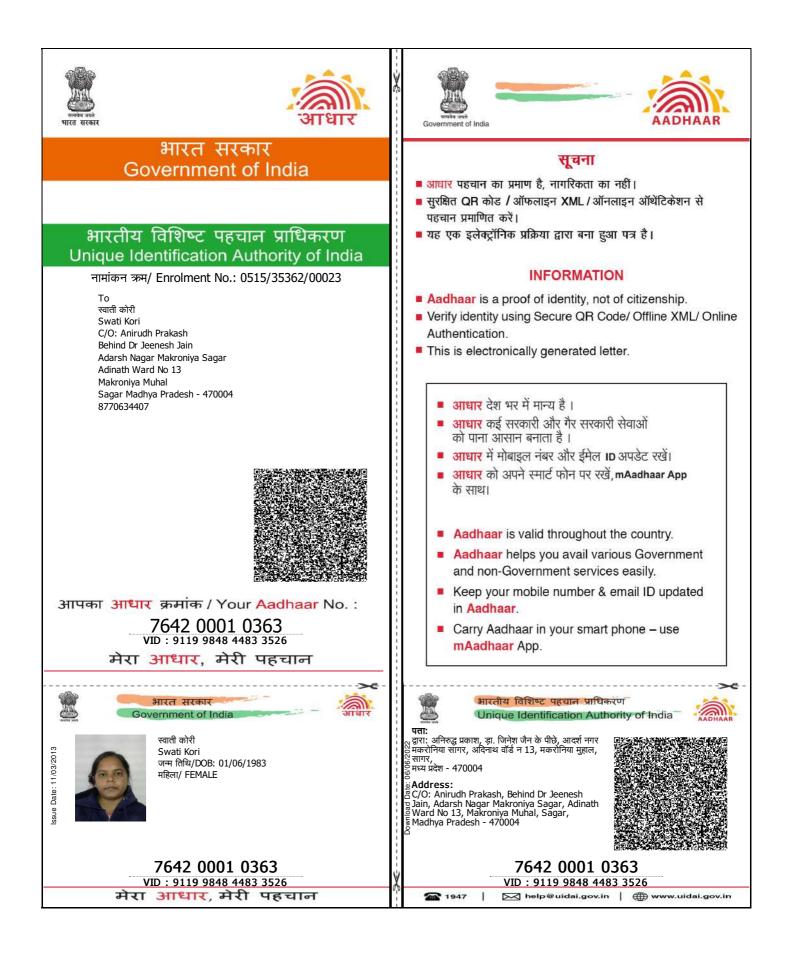

# Swati Kori

Plot no 61, Trinetra Enclave, Gautam Budh Nagar Ghaziabad Uttar Pradesh

Mob: 8770634407 Email: swatikori01@gmail.com

- ✓ BTC OF –Block Technical Coordinator , organic farming under NRETP project in Block Rahatgarh of District Sagar (MP) Oct21 to continue.
- Senior Executive Representing as Team head on Promotion of Organic Farming Among Small and Marginal Farmers of Simdega (Jharkhand ) District Sept2021 to Oct2021
- Consultant Volunteering in CSCD (Community for Social Change & Development), Gurgaon Haryana and Sakhi Kala Manch (Kapasheda) Nov2019 to
- National Coordinator Self-help approach, Kindernothilfe (Child Right based organization), LO Delhi, Head office: Germany July 2019 – Nov2019
- Programmatic and administrative approach, monitoring and capacity building of different SHA (Self Help Approach) of India
- ✓ Executive, PRADAN office, Betul (Madhya Pradesh) July 2013 May 2019
- ✓ Executive, Singrauli (Madhya Pradesh) July 2012 June 2013.
- ✓ Development Apprentice, Dhoulpur (Rajasthan) June 2011 Jun 2012
- Responsibilities: Adroitly improved the quality of life through women empowerment and livelihoods intervention by building the capacity of SHGs; promoted improved Agriculture and mulberry cultivation.
- Keenly engaged in promoting improved agriculture techniques like the critical intervention of cereals crop and commercial vegetable production & grooming of CRPs.
- ✓ Participated in Foundation Course (FC)-I by PRADAN HR.
- ✓ Participated in Foundation Course (FC)-II by PRADAN HR.
- ✓ Attended FLDC (Feminist leadership Development course)- by Jagori
- ✓ Attended Understanding Basic pyramid of Rural Livelihood- By Azim Premji University.
- Attended Process Awareness and Sensitivity Program-PAS (Phase-I, II & III) on patterns of behavior and their impact for improving effectiveness in interpersonal interaction, dealing with conflicts and MBTI.

#### PERSONAL RECORDS

- Father's Name: Late Shri L. P. Kori
- Mother's Name: Mrs. Radha Devi Kori
- Date of birth: 01-06-83
- Marital Status: Married to Mr. Anirudh Prakash (plot no 61, trinetra enclave, Gautam Budh Nagar Ghaziabad Uttar Pradesh)
- Language is known: English, Hindi.